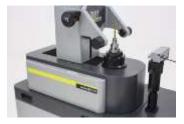

#### *CMM MACHINE:* Measuring Machine: X=700, Y=1000, Z=580

*RDS* – Indexing Probe Holder with articulation of 2,5<sup>o</sup> in any position

VISCAN - Vision system integrated that will mount to the RDS head Measuring accuracy – NDI/VDE 2617 – R2 = 10 Microns m