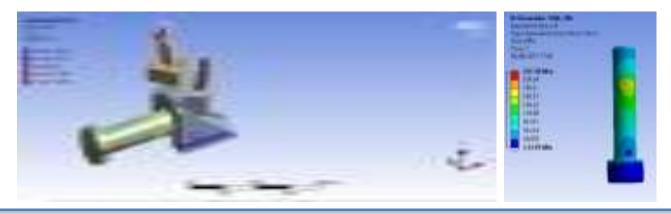

#### OUR TECHNOLOGY FEA Ansys Mechanical analysis

#### **Ansys Mechanical Pro 18.1**

ANSYS Mechanical Pro is a finite element analysis (FEA) solution that provides robust general purpose stress and fatigue simulations to solve complex structural engineering problems and make better and faster design decisions. This technology allows us to study and predict stress and efforts our molds are subjected to during their production life.