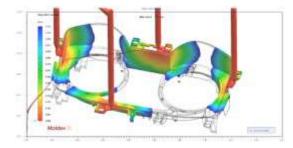

#### OUR TECHNOLOGY FEA Ansys Mechanical analysis

#### **Ansys Mechanical Pro 18.1**

ANSYS Mechanical Pro is a finite element analysis (FEA) solution that provides robust general purpose stress and fatigue simulations to solve complex structural engineering problems and make better and faster design decisions. This technology allows us to study and predict stress and efforts our molds are subjected to during their production life.