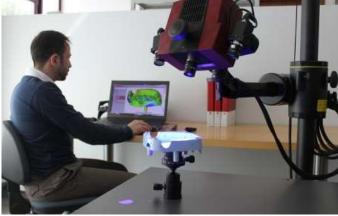

#### **3D Optical Measuring Machine from GOM**

GOM Inspect automatically converts point cloud data into high quality 3D mesh data and offers extensive post processing functionalities

Used on <u>every</u> FOT parts it allows to understand general part size and to perform a geometry check for a quicker FOT part evaluation.