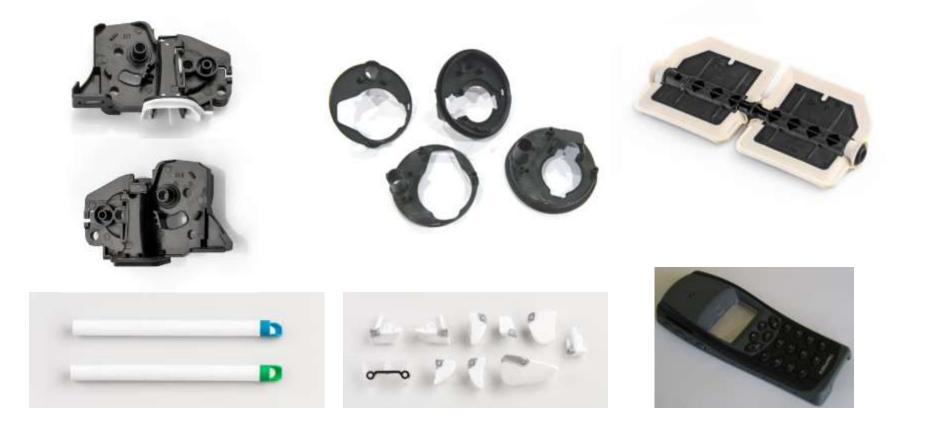

### MOLD TECHNOLOGIES

- TWO SHOT MOLDS
- IMD In-Mould Decoration
- STACK MOLDS
- MOLDS FOR SPECIAL RESINS
- MOLDS FOR MULTIPLE PART VERSIONS
- INSERT MOLDS
- AUTOMATIC UNSCREWING MOLDS
- 3 PLATE MOLDS

# MARKET SECTORS

AUTOMOTIVE Instrument Clusters, Fuel Tanks, Glove Boxes, IP Bezels, Beltline parts, Armrest, Central Consoles, Motor Area Parts and others

CONSUMER

Water Filters, Air Filters and others

PACKAGING Packaging Caps and Closures Printer Toner Packaging and others

ELECTRONIC

Cellphones, Automotive Sensor Parts and others

HEALTH CARE Diagnostic Equipment Apnea Treatment and others

INDUSTRIAL Pipings and Fittings and others