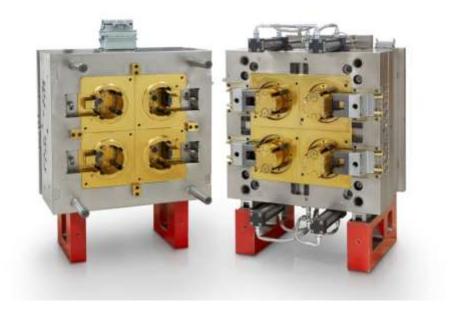

### MOLD TECHNOLOGIES

- TWO SHOT MOLDS
- IMD In-Mould Decoration
- STACK MOLDS
- MOLDS FOR SPECIAL RESINS
- MOLDS FOR MULTIPLE PART VERSIONS
- INSERT MOLDS
- AUTOMATIC UNSCREWING MOLDS
- 3 PLATE MOLDS