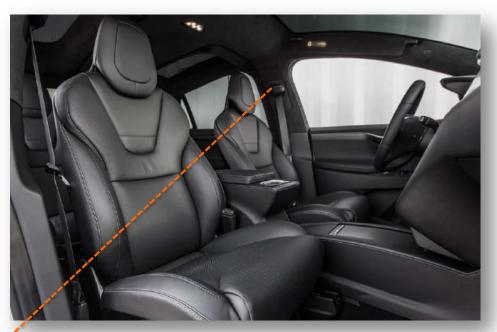

### **AUTOMOTIVE COMPONENTS**

#### **Interior Components**

Dodge Journey

**Console Components** 