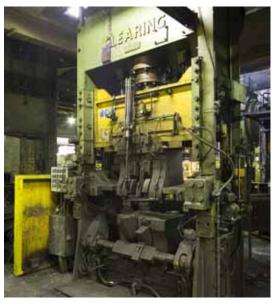

### **PRODUCTION**

• 10 lines of presses ranging from 1600 T to 6300 T, capable of producing parts from 1,5 to 100 kg (including 3 twisting presses)

- 2 lines of hammers up to 25.000 kgm, capable of producing parts up to 250 kg
- 3 lines of hot extrusions from 400 T to 1250 T, capable of producing hollow parts up to 250mm diametre and 1000mm length

# EQUIPMENT PICTURES

2500 T (3 lines)

1600 T (2 lines)

4000 T (2 lines)

6300 T (3 lines)

# EQUIPMENT PICTURES

Hot Extrusion (3 lines)

Hammers (2 lines)

N. 3 Twisting presses

A.C.S.A. Steel Forgings S.p.A.

Via per Solbiate, 43 - I-21040 Oggiona con Santo Stefano (VA)

has implemented and maintains a