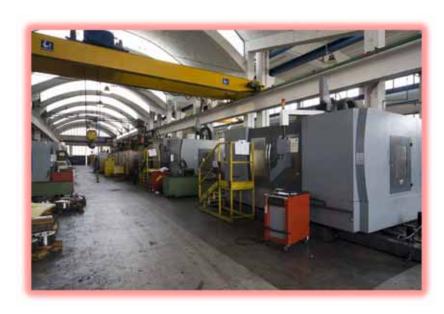

### **PRODUCTION**

• 10 lines of presses ranging from 1600 T to 6300 T, capable of producing parts from 1,5 to 100 kg (including 3 twisting presses)

- 2 lines of hammers up to 25.000 kgm, capable of producing parts up to 250 kg
- 3 lines of hot extrusions from 400 T to 1250 T, capable of producing hollow parts up to 250mm diametre and 1000mm length

# EQUIPMENT PICTURES

2500 T (3 lines)

1600 T (2 lines)

4000 T (2 lines)

6300 T (3 lines)

# EQUIPMENT PICTURES

Hot Extrusion (3 lines)

Hammers (2 lines)

N. 3 Twisting presses

A.C.S.A. Steel Forgings S.p.A.

Via per Solbiate, 43 - I-21040 Oggiona con Santo Stefano (VA)

has implemented and maintains a