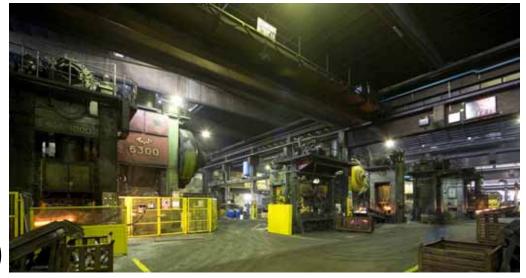

### **PRODUCTION**

• 10 lines of presses ranging from 1600 T to 6300 T, capable of producing parts from 1,5 to 100 kg (including 3 twisting presses)

- 2 lines of hammers up to 25.000 kgm, capable of producing parts up to 250 kg
- 3 lines of hot extrusions from 400 T to 1250 T, capable of producing hollow parts up to 250mm diametre and 1000mm length

# EQUIPMENT PICTURES

2500 T (3 lines)

1600 T (2 lines)

4000 T (2 lines)

6300 T (3 lines)