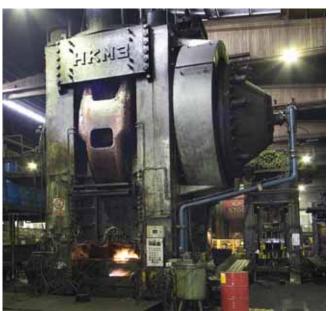

### **PRODUCTION**

• 10 lines of presses ranging from 1600 T to 6300 T, capable of producing parts from 1,5 to 100 kg (including 3 twisting presses)

- 2 lines of hammers up to 25.000 kgm, capable of producing parts up to 250 kg
- 3 lines of hot extrusions from 400 T to 1250 T, capable of producing hollow parts up to 250mm diametre and 1000mm length

# EQUIPMENT PICTURES

2500 T (3 lines)

1600 T (2 lines)

4000 T (2 lines)

6300 T (3 lines)

# EQUIPMENT PICTURES

Hot Extrusion (3 lines)

Hammers (2 lines)

N. 3 Twisting presses

A.C.S.A. Steel Forgings S.p.A.

Via per Solbiate, 43 - I-21040 Oggiona con Santo Stefano (VA)

has implemented and maintains a