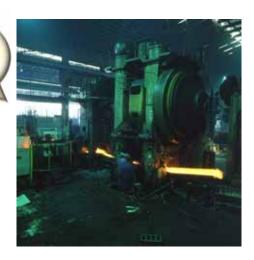

### **PRODUCTION**

• 10 lines of presses ranging from 1600 T to 6300 T, capable of producing parts from 1,5 to 100 kg (including 3 twisting presses)

- 2 lines of hammers up to 25.000 kgm, capable of producing parts up to 250 kg
- 3 lines of hot extrusions from 400 T to 1250 T, capable of producing hollow parts up to 250mm diametre and 1000mm length

# EQUIPMENT PICTURES

2500 T (3 lines)

1600 T (2 lines)

4000 T (2 lines)

6300 T (3 lines)

# EQUIPMENT PICTURES

Hot Extrusion (3 lines)

Hammers (2 lines)

N. 3 Twisting presses

A.C.S.A. Steel Forgings S.p.A.

Via per Solbiate, 43 - I-21040 Oggiona con Santo Stefano (VA)

has implemented and maintains a