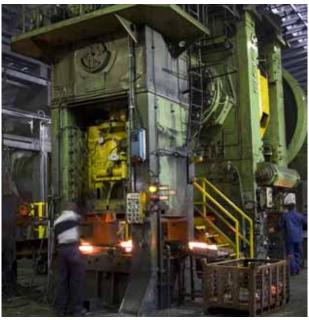

### **PRODUCTION**

• 10 lines of presses ranging from 1600 T to 6300 T, capable of producing parts from 1,5 to 100 kg (including 3 twisting presses)

- 2 lines of hammers up to 25.000 kgm, capable of producing parts up to 250 kg
- 3 lines of hot extrusions from 400 T to 1250 T, capable of producing hollow parts up to 250mm diametre and 1000mm length

# EQUIPMENT PICTURES

2500 T (3 lines)

1600 T (2 lines)

4000 T (2 lines)

6300 T (3 lines)

# EQUIPMENT PICTURES

Hot Extrusion (3 lines)

Hammers (2 lines)

N. 3 Twisting presses

A.C.S.A. Steel Forgings S.p.A.

Via per Solbiate, 43 - I-21040 Oggiona con Santo Stefano (VA)

has implemented and maintains a