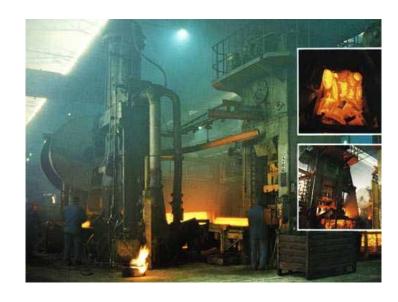

### **PRODUCTION**

• 10 lines of presses ranging from 1600 T to 6300 T, capable of producing parts from 1,5 to 100 kg (including 3 twisting presses)

- 2 lines of hammers up to 25.000 kgm, capable of producing parts up to 250 kg
- 3 lines of hot extrusions from 400 T to 1250 T, capable of producing hollow parts up to 250mm diametre and 1000mm length

# EQUIPMENT PICTURES

2500 T (3 lines)

1600 T (2 lines)

4000 T (2 lines)

6300 T (3 lines)

# EQUIPMENT PICTURES

Hot Extrusion (3 lines)

Hammers (2 lines)

N. 3 Twisting presses

A.C.S.A. Steel Forgings S.p.A.

Via per Solbiate, 43 - I-21040 Oggiona con Santo Stefano (VA)

has implemented and maintains a