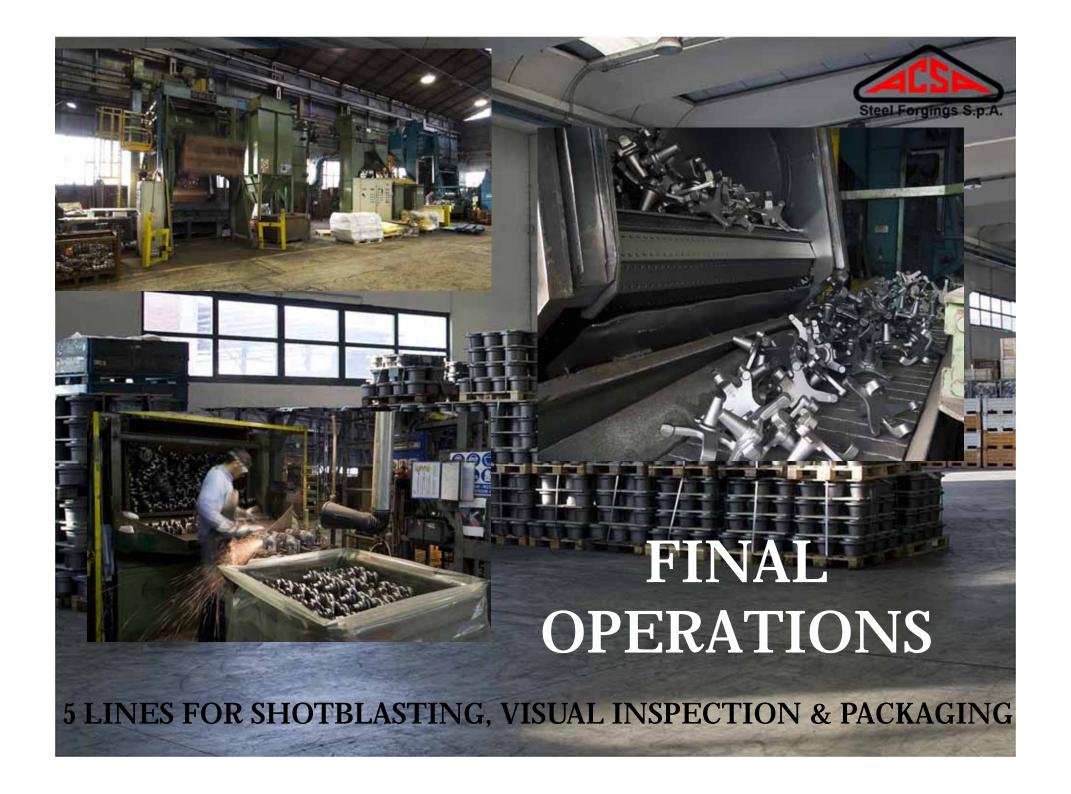

**CONTROLS** 

To ensure quality products following inspections can be performed:

- dimensional layouts with CMM
- hardness checks
- tensile and impact tests
- micro and macrographic checks
- chemistry analysis
- magnetic particle inspection