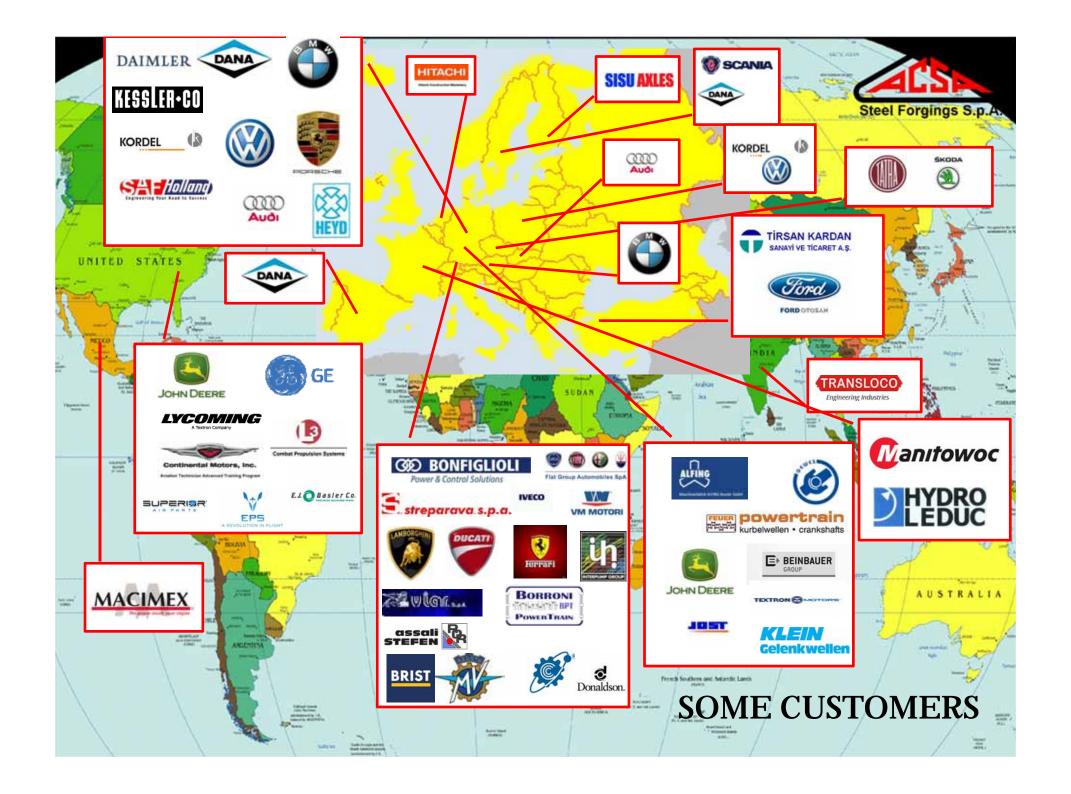

Your expert in closed die hot steel forgings



# **FACTS 2018**

Founded in 1935 by Family Colombo Sales: Euro 62.200.000

**Export about 63%** 

Employees: 250

Property surface: 250.000 m² (62 Acres)

Covered surface: 60.000 m² (15 Acres)

In house: Engineering CAD/CAM.

Forging simulation (SW Forge),

Toolings, Forgings, Final operations,

Laboratory

Outsourced: Steel, heat treatments

## MARKET SECTORS









## STEEL YARD









### ENGINEERING & TOOL SHOP







### **PRODUCTION**

• 10 lines of presses ranging from 1600 T to 6300 T, capable of producing parts from 1,5 to 100 kg (including 3 twisting presses)



- 2 lines of hammers up to 25.000 kgm, capable of producing parts up to 250 kg
- 3 lines of hot extrusions from 400 T to 1250 T, capable of producing hollow parts up to 250mm diametre and 1000mm length

# EQUIPMENT PICTURES





2500 T (3 lines)



1600 T (2 lines)

4000 T (2 lines)





6300 T (3 lines)



# EQUIPMENT PICTURES



Hot Extrusion (3 lines)

Hammers (2 lines)







N. 3 Twisting presses







A.C.S.A. Steel Forgings S.p.A.

Via per Solbiate, 43 - I-21040 Oggiona con Santo Stefano (VA)

has implemented and maintains a

Quality Management System

for the following