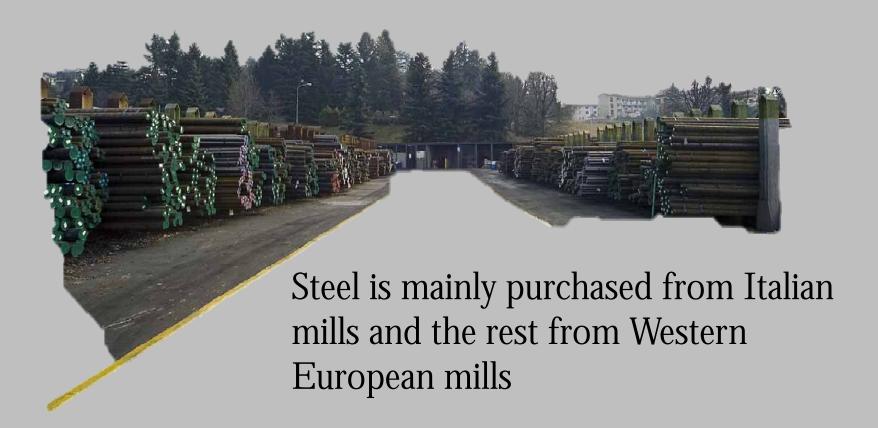

Your expert in closed die hot steel forgings



# **FACTS 2018**

Founded in 1935 by Family Colombo Sales: Euro 62.200.000

**Export about 63%** 

Employees: 250

Property surface: 250.000 m² (62 Acres)

Covered surface: 60.000 m² (15 Acres)

In house: Engineering CAD/CAM.

Forging simulation (SW Forge),

Toolings, Forgings, Final operations,

Laboratory

Outsourced: Steel, heat treatments

## MARKET SECTORS









## STEEL YARD









### ENGINEERING & TOOL SHOP







### **PRODUCTION**

• 10 lines of presses ranging from 1600 T to 6300 T, capable of producing parts from 1,5 to 100 kg (including 3 twisting presses)



- 2 lines of hammers up to 25.000 kgm, capable of producing parts up to 250 kg
- 3 lines of hot extrusions from 400 T to 1250 T, capable of producing hollow parts up to 250mm diametre and 1000mm length

# EQUIPMENT PICTURES





2500 T (3 lines)



1600 T (2 lines)

4000 T (2 lines)





6300 T (3 lines)



# EQUIPMENT PICTURES



Hot Extrusion (3 lines)

Hammers (2 lines)







N. 3 Twisting presses







A.C.S.A. Steel Forgings S.p.A.

Via per Solbiate, 43 - I-21040 Oggiona con Santo Stefano (VA)

has implemented and maintains a

Quality Management System

for the following scope:

Manufacturi