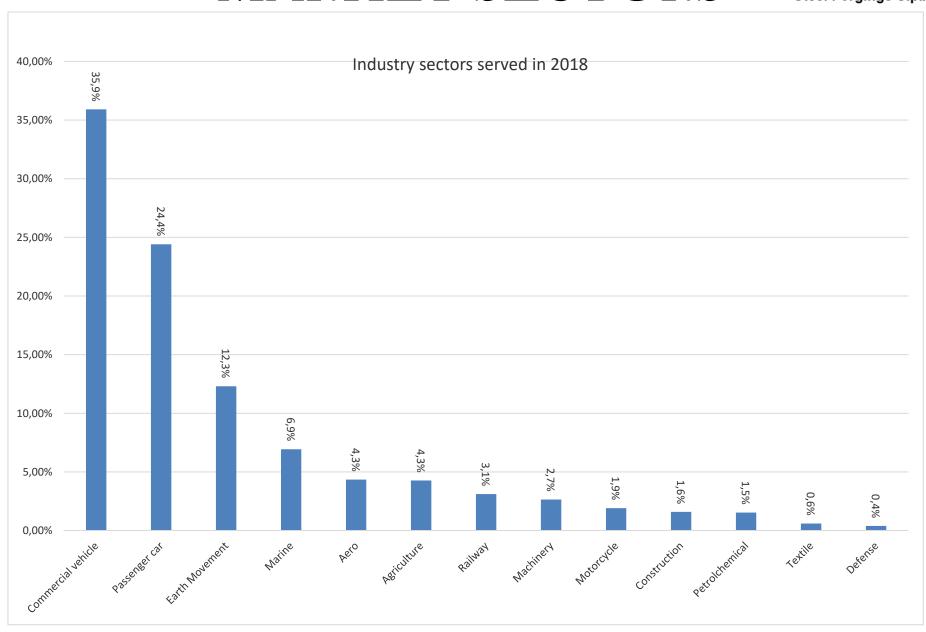

Your expert in closed die hot steel forgings



# **FACTS 2018**

Founded in 1935 by Family Colombo Sales: Euro 62.200.000

**Export about 63%** 

Employees: 250

Property surface: 250.000 m² (62 Acres)

Covered surface: 60.000 m² (15 Acres)

In house: Engineering CAD/CAM.

Forging simulation (SW Forge),

Toolings, Forgings, Final operations,

Laboratory

Outsourced: Steel, heat treatments

## MARKET SECTORS









## STEEL YARD









### ENGINEERING & TOOL SHOP







### **PRODUCTION**

• 10 lines of presses ranging from 1600 T to 6300 T, capable of producing parts from 1,5 to 100 kg (including 3 twisting presses)



- 2 lines of hammers up to 25.000 kgm, capable of producing parts up to 250 kg
- 3 lines of hot extrusions from 400 T to 1250 T, capable of producing hollow parts up to 250mm diametre and 1000mm length

# EQUIPMENT PICTURES





2500 T (3 lines)



1600 T (2 lines)

4000 T (2 lines)





6300 T (3 lines)



# EQUIPMENT PICTURES



Hot Extrusion (3 lines)

Hammers (2 lines)







N. 3 Twisting presses







A.C.S.A. Steel Forgings S.p.A.

Via per Solbiate, 43 - I-21040 Oggiona con Santo Stefano (VA)

has implemented and maintains a

Quality Management System

for the followin