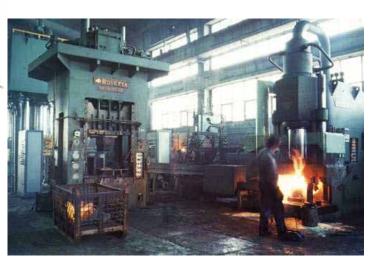

### **PRODUCTION**

• 10 lines of presses ranging from 1600 T to 6300 T, capable of producing parts from 1,5 to 100 kg (including 3 twisting presses)

- 2 lines of hammers up to 25.000 kgm, capable of producing parts up to 250 kg
- 3 lines of hot extrusions from 400 T to 1250 T, capable of producing hollow parts up to 250mm diametre and 1000mm length

# EQUIPMENT PICTURES

2500 T (3 lines)

1600 T (2 lines)

4000 T (2 lines)

6300 T (3 lines)

# EQUIPMENT PICTURES

Hot Extrusion (3 lines)

Hammers (2 lines)

N. 3 Twisting presses

A.C.S.A. Steel Forgings S.p.A.

Via per Solbiate, 43 - I-21040 Oggiona con Santo Stefano (VA)

has implemented and maintains a