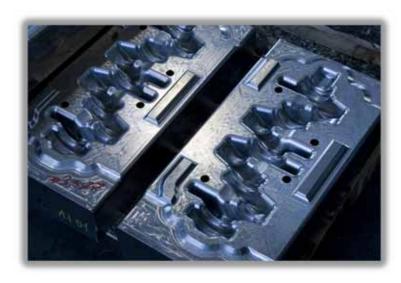

Your expert in closed die hot steel forgings



# **FACTS 2018**

Founded in 1935 by Family Colombo Sales: Euro 62.200.000

**Export about 63%** 

Employees: 250

Property surface: 250.000 m² (62 Acres)

Covered surface: 60.000 m² (15 Acres)

In house: Engineering CAD/CAM.

Forging simulation (SW Forge),

Toolings, Forgings, Final operations,

Laboratory

Outsourced: Steel, heat treatments

## MARKET SECTORS









## STEEL YARD









### ENGINEERING & TOOL SHOP







### **PRODUCTION**

• 10 lines of presses ranging from 1600 T to 6300 T, capable of producing parts from 1,5 to 100 kg (including 3 twisting presses)



- 2 lines of hammers up to 25.000 kgm, capable of producing parts up to 250 kg
- 3 lines of hot extrusions from 400 T to 1250 T, capable of producing hollow parts up to 250mm diametre and 1000mm length

# EQUIPMENT PICTURES





2500 T (3 lines)



1600 T (2 lines)

4000 T (2 lines)





6300 T (3 lines)



# EQUIPMENT PICTURES



Hot Extrusion (3 lines)

Hammers (2 lines)







N. 3 Twisting presses







A.C.S.A. Steel Forgings S.p.A.

Via per Solbiate, 43 - I-21040 Oggiona con Santo Stefano (VA)

has implemented and maintains a

Quality Management System

for the following scope:

Manufacturing of steel mechanical components by