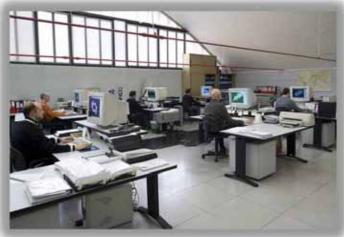

Your expert in closed die hot steel forgings



# **FACTS 2018**

Founded in 1935 by Family Colombo Sales: Euro 62.200.000

**Export about 63%** 

Employees: 250

Property surface: 250.000 m² (62 Acres)

Covered surface: 60.000 m² (15 Acres)

In house: Engineering CAD/CAM.

Forging simulation (SW Forge),

Toolings, Forgings, Final operations,

Laboratory

Outsourced: Steel, heat treatments

## MARKET SECTORS









## STEEL YARD









### ENGINEERING & TOOL SHOP







### **PRODUCTION**

• 10 lines of presses ranging from 1600 T to 6300 T, capable of producing parts from 1,5 to 100 kg (including 3 twisting presses)



- 2 lines of hammers up to 25.000 kgm, capable of producing parts up to 250 kg
- 3 lines of hot extrusions from 400 T to 1250 T, capable of producing hollow parts up to 250mm diametre and 1000mm length

# EQUIPMENT PICTURES





2500 T (3 lines)



1600 T (2 lines)

4000 T (2 lines)





6300 T (3 lines)



# EQUIPMENT PICTURES



Hot Extrusion (3 lines)

Hammers (2 lines)







N. 3 Twisting presses







A.C.S.A. Steel Forgings S.p.A.

Via per Solbiate, 43 - I-21040 Oggiona con Santo Stefano (VA)

has implemented and maintains a

Quality Management System

for the following scope:

Manufacturing of