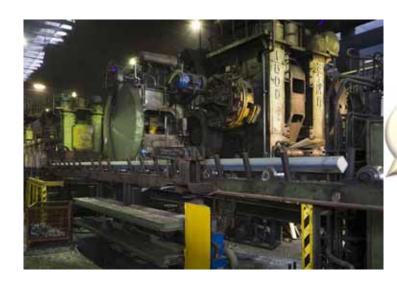

### **PRODUCTION**

• 10 lines of presses ranging from 1600 T to 6300 T, capable of producing parts from 1,5 to 100 kg (including 3 twisting presses)

- 2 lines of hammers up to 25.000 kgm, capable of producing parts up to 250 kg
- 3 lines of hot extrusions from 400 T to 1250 T, capable of producing hollow parts up to 250mm diametre and 1000mm length

# EQUIPMENT PICTURES

2500 T (3 lines)

1600 T (2 lines)

4000 T (2 lines)

6300 T (3 lines)

# EQUIPMENT PICTURES

Hot Extrusion (3 lines)

Hammers (2 lines)

N. 3 Twisting presses

A.C.S.A. Steel Forgings S.p.A.

Via per Solbiate, 43 - I-21040 Oggiona con Santo Stefano (VA)

has implemented and maintains a