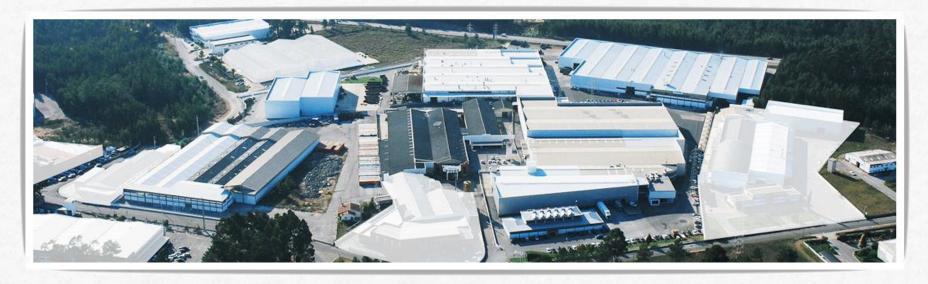

#### Our facilities in Portugal

- Private company established in 1983
- Located in Águeda, Portugal.

Area: 150.000m2

Founded in 1983, PECOL it's a portuguese industrial group located in Europe, Latin America, Africa and Asia.

PECOL started it's activity as a fastener manufacturer but now has a diversified portfolio, the group is an important player in fixation market in Europe. Today, it has 25.000 customers in Portugal and exports it's products to 25 countries.