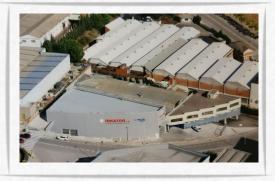

#### PECOL AUTOMOTIVE

- Established in 2001
- Certification IATF16949
- Certification ISO14001:2014
- Business Volume: 30.500.000 Euros (2018)
- 95% Automotive Industry
- 270 Employees (72% direct 28% indirect)
- 100.000.000 parts per month
- 2.500 tons per month
- Covered area 50.000m2

All processes IN-HOUSE.
We develop around 250 new projects per year

IATF 16949

Cold forming process