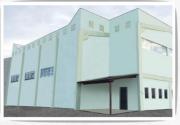

#### Our facilities in Portugal

- Private company established in 1983
- Located in Águeda, Portugal.

Area: 150.000m2

Founded in 1983, PECOL it's a portuguese industrial group located in Europe, Latin America, Africa and Asia.

### Headquarters located in Águeda (Portugal).