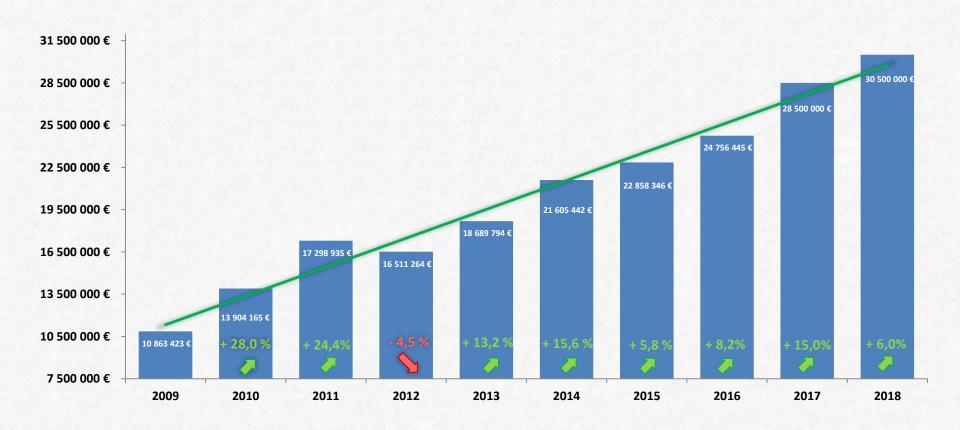

#### Commitment to sustained growth

#### PECOL AUTOMOTIVE

- Established in 2001
- Certification IATF16949
- Certification ISO14001:2014
- Business Volume: 30.500.000 Euros (2018)
- 95% Automotive Industry
- 270 Employees (72% direct 28% indirect)
- 100.000.000 parts per month
- 2.500 tons per month
- Covered area 50.000m2