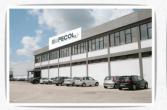

#### PECOL AUTOMOTIVE

- Established in 2001
- Certification IATF16949
- Certification ISO14001:2014
- Business Volume: 30.500.000 Euros (2018)
- 95% Automotive Industry
- 270 Employees (72% direct 28% indirect)
- 100.000.000 parts per month
- 2.500 tons per month
- Covered area 50.000m2