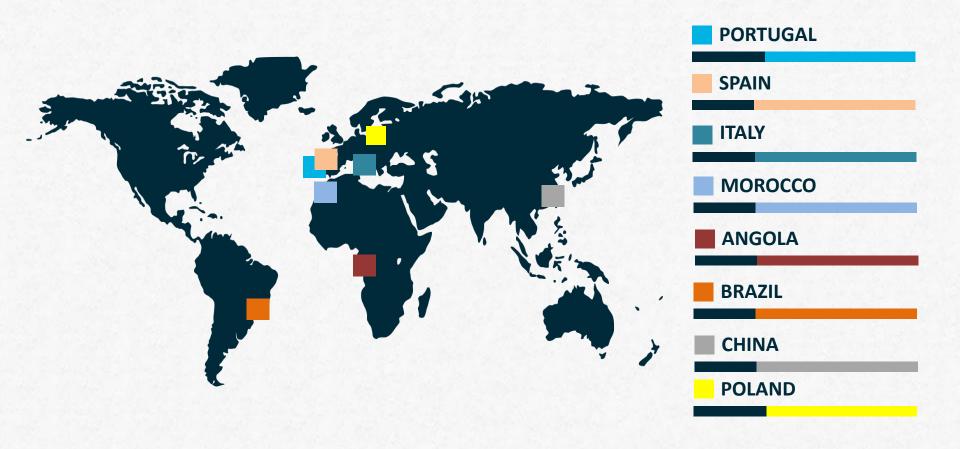

PECOL started it's activity as a fastener manufacturer but now has a diversified portfolio, the group is an important player in fixation market in Europe. Today, it has 25.000 customers in Portugal and exports it's products to 25 countries.