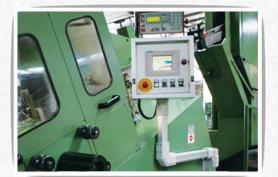

- 65 cold forming machines
- Diameter 3mm till 32mm
- Length up to 325mm

**Threading** 

- M3 to M32
- Washer assembly

Second Operations

Machining operations

**Heat Treatment** 

2 Furnaces with capacity 3 tons per hour