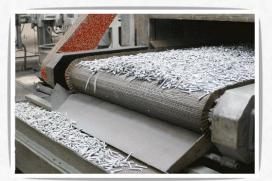

- 65 cold forming machines
- Diameter 3mm till 32mm
- Length up to 325mm

**Threading** 

- M3 to M32
- Washer assembly

Second Operations

Machining operations

**Heat Treatment** 

2 Furnaces with capacity 3 tons per hour

Sorting

26 optical sorting machines