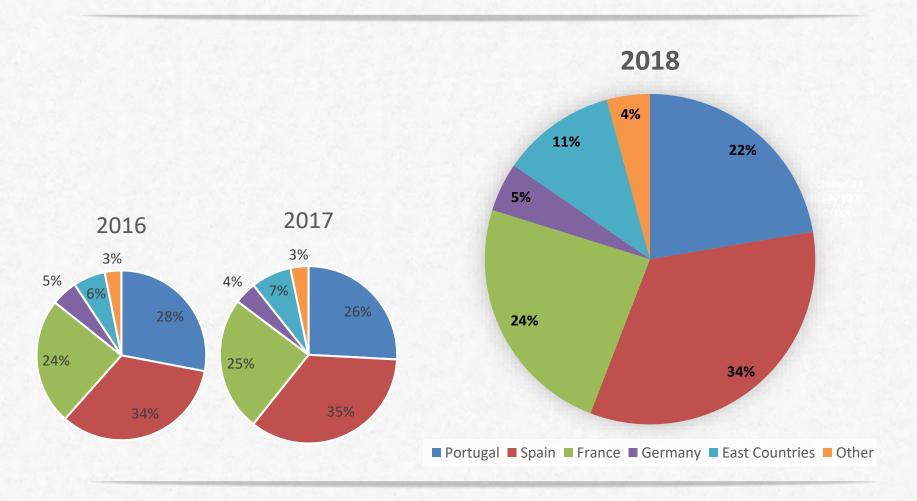

lgroup.com.br

www.shangaibaigao.com





### 6 companies dedicated to automotive industry

### **Automotive Industry**

























Fasteners Manufacturer Coating Company

**Tooling Manufacturer** 

Fasteners Manufacturer Logistic platform

Logistic platform

www.pecolautomotive.pt











### Fasteners Manufacturer

#### PECOL AUTOMOTIVE

- Established in 2001
- Certification IATF16949
- Certification ISO14001:2014
- Business Volume: 30.500.000 Euros (2018)
- 95% Automotive Industry
- 270 Employees (72% direct 28% indirect)
- 100.000.000 parts per month
- 2.500 tons per month
- Covered area 50.000m2



All processes IN-HOUSE.
We develop around 250 new projects per year



IATF 16949



Cold forming process



#### Commitment to sustained growth





#### **Market Share**





#### **Main Customers and Suppliers**













































All projects developed in our R&D department.



**Annealing Process** 

Annealing process for raw material.



Raw Material Treatment

Pickling and phosphating



**Cold Forming** 

- 65 cold forming machines
- Diameter 3mm till 32mm
- Length up to 325mm



**Threading** 

- M3 to M32
- Washer assembly



Second Operations

Machining operations



**Heat Treatment** 

2 Furnaces with capacity 3 tons per hour



Sorting

26 optical sorting machines



### **Our products**









Bolts

**Inner Sleeves** 

**Weld screws** 

Nuts









Axes

**Ball Studs** 

Long Parts

Special Parts

### Automotive Industry – INKATOR





### **Fasteners Manufacturer**

#### INKATOR

- Bought by PECOL Group in 2012
-