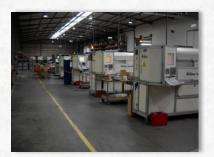

#### PECOL AUTOMOTIVE

- Established in 2001
- Certification IATF16949
- Certification ISO14001:2014
- Business Volume: 30.500.000 Euros (2018)
- 95% Automotive Industry
- 270 Employees (72% direct 28% indirect)
- 100.000.000 parts per month
- 2.500 tons per month
- Covered area 50.000m2

All processes IN-HOUSE.
We develop around 250 new projects per year

IATF 16949

Cold forming process