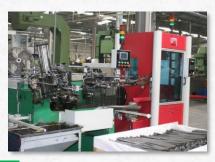

- 65 cold forming machines
- Diameter 3mm till 32mm
- Length up to 325mm

**Threading** 

- M3 to M32
- Washer assembly

Second Operations

Machining operations

**Heat Treatment** 

2 Furnaces with capacity 3 tons per hour

Sorting

26 optical sorting machines